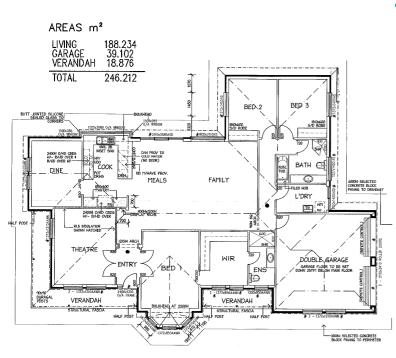

#### This package includes:

- Absolute fixed price contract
- Full engineering footings report
- Six-star energy rating report
- All developer encumbrances
- Stormwater
- Paving to paths and driveway
- Façade as per image
- Tiled verandah
- Timber Laminate and Carpet floor coverings
- 812sq meter land
- Titles available