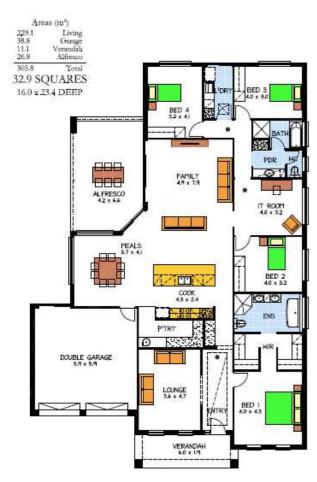

## This package includes:

- Displayed Façade
- Floor Coverings
- Medium Bushfire
- 600mm footings allowance
- Developer requirements
- Concrete Paving to perimeter and driveway
- Stormwater connection
- Alfresco
- Walk in Pantry