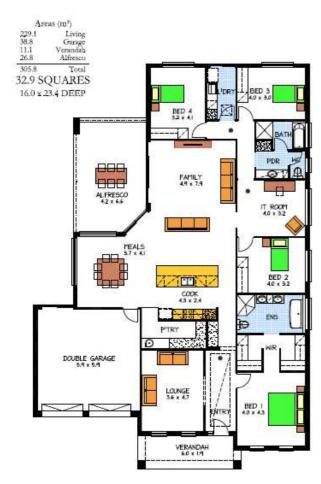

## This package includes:

- Displayed Façade
- Floor Coverings
- Medium Bushfire
- 600mm footings allowance
- Developer requirements
- Concrete Paving to perimeter and driveway
- Stormwater connection
- Alfresco
- Walk in Pantry