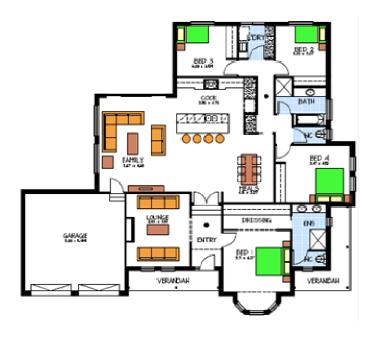

## Springlake Development

- Majestic Classic Traditional Home
- Huge Living Area
- Façade as shown
- Spacious Master Bedroom with Dressing Room and Large Ensuite
- Westinghouse Stainless Steel Appliances
- LPG Connection
- NBN Connection
- Medium Bushfire Zone Compliant
- Generous Footings Allowance
- Finance Options Available
- 25 Year Structural Guarentee