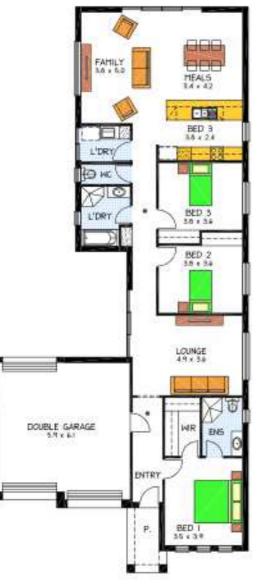

#### **THE MELROSE** ON DISPLAY AT ASTON HILLS Address 213 Seymour Drive, Aston Hills This package includes:

- Floor Coverings
- 2.7m ceiling height
- External Walls and Ceiling Insulation
- Build in Robes
- 600 x 200mm raft footing allowance
- NBN Connection
- Medium Bushfire Zone allowance