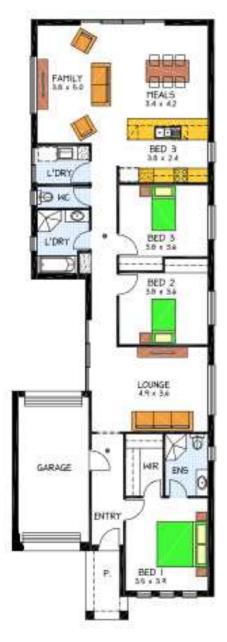

## THE MELROSE ON DISPLAY AT ASTON HILLS

Address 67 Barnet Close, Aston Hills This package includes:

- Floor Coverings
- 2.7m ceiling height
- External Walls and Ceiling Insulation
- Build in Robes
- 600 x 200mm raft footing allowance
- NBN Connection
- Medium Bushfire Zone allowance