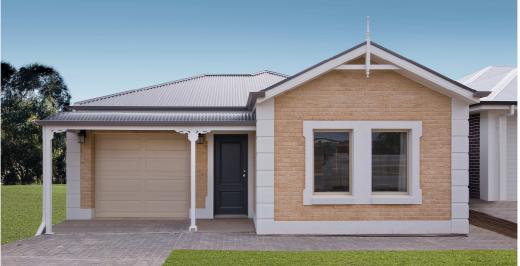

## THE ASHBOURNE

Lot 604 Wimbledon Close Aston Hills at Mount Barker

- Rossdale "Sovereign Specification"
- 2.7m Ceilings 90mm Cornices
- Façade as shown
- Westinghouse Stainless Steel Appliances
- Carpet to all Bedrooms and WIR
- Timber Style Laminate to remainder of Living Areas
- Reverse Cycle Air Conditioning with Zone Control
- Allowance for Footings and Soil Removal
- NBN Basic Package
- LPG Connection
- Gas BBQ Outlet
- Medium Bushfire Area Compliant

раскаде FROM: \$345,627

Disclaimer: All care has been taken in the preparation of this material. No responsibility is taken for any errors or omissions. Details are subject to change without notification. Images for illustration purposes only. E&EO.