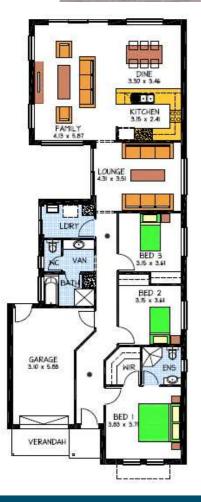

## THE ASHBOURNE

Lot 604 Wimbledon Close Aston Hills at Mount Barker

- Rossdale "Sovereign Specification"
- 2.7m Ceilings 90mm Cornices
- Façade as shown
- Westinghouse Stainless Steel Appliances
- Carpet to all Bedrooms and WIR
- Timber Style Laminate to remainder of Living Areas
- Reverse Cycle Air Conditioning with Zone Control
- Allowance for Footings and Soil Removal
- NBN Basic Package
- LPG Connection
- Gas BBQ Outlet
- Medium Bushfire Area Compliant

раскаде FROM: \$345,627

Disclaimer: All care has been taken in the preparation of this material. No responsibility is taken for any errors or omissions. Details are subject to change without notification. Images for illustration purposes only. E&EO.