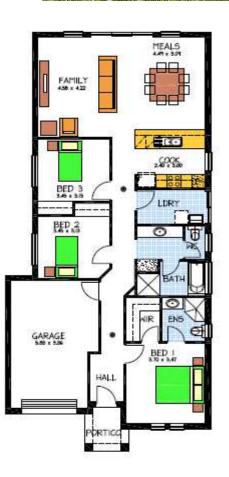

## This package includes:

- Rossdale Homes Marden design built to Select Specifications
- Single garage with Auto roller door & internal access into home
- Front elevation with feature Portico, rendered and painted allowing 2 colors and feature front door
- Master bedroom with Ensuite and walk in robe
- Bedrooms 2 and 3 with built in robes, Laundry cupboards
- Quality Westinghouse appliances with retracta range-hood set in overhead cupboards and instantaneous hot water system
- Ducted Reverse Cycle Air Conditioning
- Carpet to all Bedrooms
- Tiling to remainder of house
- Ceiling, External walls and internal walls are all insulated
- All services are included along with NBN wiring for fast internet
- Healthy footings allowance with all excess soil removed
- 25 Year Structural Warranty