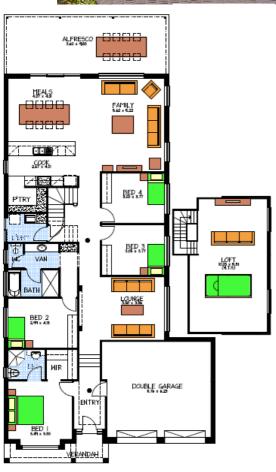

## This package includes:

- 801m2 of land with a fantastic outlook over reserve
- Rossdale Homes Dulwich Loft built to Sovereign Specifications
- Mains water, power and sewer are all available and the home is LPG bottle ready, Bushfire requirements are included too
- Healthy footings allowance along with split level cost to suit this block have all been included, all soil to be removed by builder
- 4 well sized bedrooms, master with Ensuite and Walk in Robe
- Large Loft, Butlers Pantry, Large Alfresco under main roof are all standard with this great entertainers plan
- Front elevation to be fully rendered and painted along with automatic panel lift doors
- Home is fully insulated including mid-floor and internal walls
- 100% Absolute Fixed Price Contract with no hidden costs
- 25 Year Structural Warranty for peace of mind