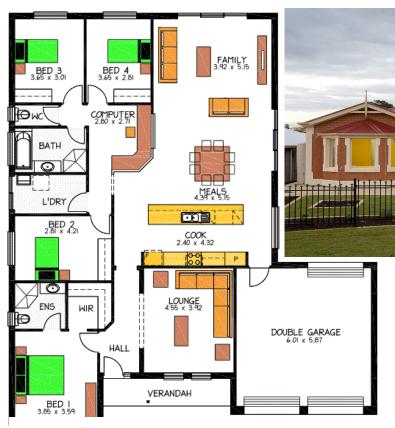

16 Gorman Street, MODBURY VERDUN \$664,639

FRONT: 21 DEPTH: 37

LAND: 777 sgm HOUSE: 231 sgm

*This package includes:* Five min walk to Teat Tree Plaza Shopping Centre, 6min walk to Tea Tree Plaza Interchange, perfectly located to shopping precinct, Tafe college, and Modbury High School.

- Caesar Stone Benchtops
- 2700mm Ceilings
- Robes to bed 2,3 & 4
- Master with WIR & Ensuite
- 2400mm height Rolla doors
- Overhead Cupboards & Bulkheads
- Soft close hinges to all cupboards
- · Soft close draws to all kitchen draws
  - Disclaimer: All care has been taken in the preparation of this material. No responsibility is taken for any errors or omissions. Details are subject to change without notification. Images for illustration purposes only. E&EO.