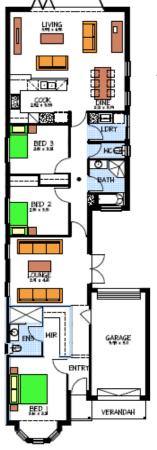

# House & Land Package

Areas (m<sup>2</sup>) Living 140.940 Garage 21.467 Verandah 5.068 Total 167.475 8.19 x 24.89 DEEP