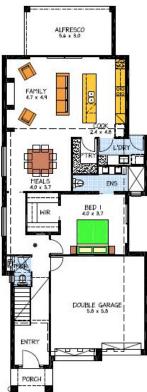

#### This package includes:

- 428m2 of land on the Esplanade in Moana, a much sorted after location
- Rossdale homes Holdfast design built to Sovereign Specifications
- All services are taken care of including rainwater tank, stormwater disposal system and NBN ready
- · Healthy footings Allowance with all excess soil removed from site
- Automatic Panel Lift doors to double garage with internal access into home
- Front elevation as per current display home
- Kitchen upgrades as per current display home with stone benchtops, glass splashback and more
- Reverse cycle air-conditioning for all year round comfort
- Polished concrete flooring to lower level with quality carpets to upper level and stair case, tiling to Portico and Alfresco areas