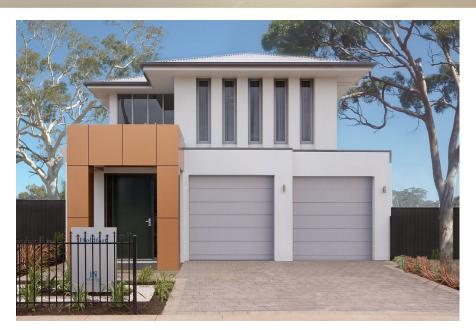

#### This package includes:

- 428m2 of land on the Esplanade in Moana, a much sorted after location
- Rossdale homes Holdfast design built to Sovereign Specifications
- All services are taken care of including rainwater tank, stormwater disposal system and NBN ready
- · Healthy footings Allowance with all excess soil removed from site
- Automatic Panel Lift doors to double garage with internal access into home
- Front elevation as per current display home
- Kitchen upgrades as per current display home with stone benchtops, glass splashback and more
- Reverse cycle air-conditioning for all year round comfort
- Polished concrete flooring to lower level with quality carpets to upper level and stair case, tiling to Portico and Alfresco areas