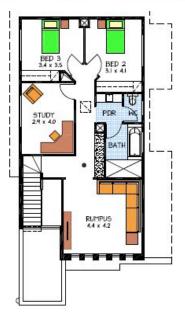

#### This package includes:

- 428m2 of land on the Esplanade in Moana, a much sorted after location
- Rossdale homes Holdfast design built to Sovereign Specifications
- All services are taken care of including rainwater tank, stormwater disposal system and NBN ready
- · Healthy footings Allowance with all excess soil removed from site
- Automatic Panel Lift doors to double garage with internal access into home
- Front elevation as per current display home
- Kitchen upgrades as per current display home with stone benchtops, glass splashback and more
- Reverse cycle air-conditioning for all year round comfort
- Polished concrete flooring to lower level with quality carpets to upper level and stair case, tiling to Portico and Alfresco areas