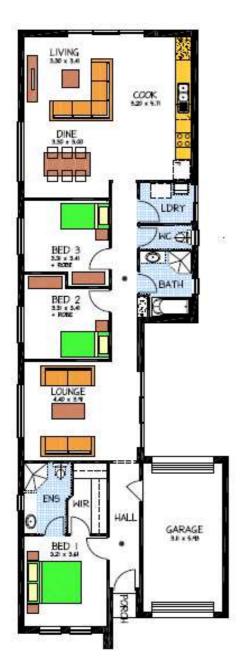

## This package includes:

435m2 Allotment, 170m2 Home

- Completed home and realistic price
- 2700mm high ceilings
- Wir and Ens to bed 1
- Ducted reverse cycle air conditioning
- Paths, driveway and patio paving
- Floor coverings throughout
- Generous extra footing allowance
- Rendered front façade
- Stainless steel appliances
- R2.0 wall insulation
- R4.0 ceiling insulation
- Robes to bed 2/3
- Flexible with design changes