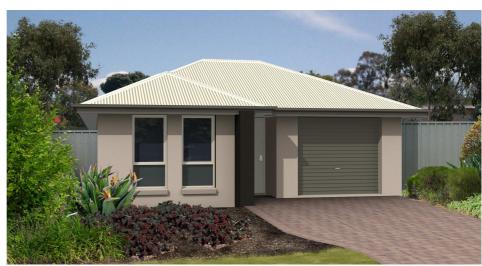

## This package includes:

435m2 Allotment, 170m2 Home

- Completed home and realistic price
- 2700mm high ceilings
- Wir and Ens to bed 1
- Ducted reverse cycle air conditioning
- Paths, driveway and patio paving
- Floor coverings throughout
- Generous extra footing allowance
- Rendered front façade
- Stainless steel appliances
- R2.0 wall insulation
- R4.0 ceiling insulation
- Robes to bed 2/3
- Flexible with design changes