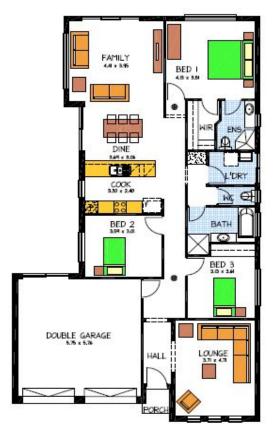

### This package includes:

- 426m2 of land in the lovely township of McLaren Vale
- Rossdale Homes Kyton design built to Select Specifications
- 2.7m ceilings throughout
- Double garage with auto roller doors and internal access into home
- Formal Lounge along with 3 good sized bedrooms, Master with Ensuite and WIR
- Quality Westinghouse appliances including retracta rangehood set in overhead cupboards and instantaneous hot water system
- Fully insulated
- Front elevation rendered and painted excluding brick pier
- All services are allowed for including Septic to CED, LPG bottle ready and NBN wiring ready for connection
- · Healthy footings allowance with all excess soil removed from site
- 100% Absolute Fixed Price Contract with no hidden costs
- 25 Year Structural Warranty for peace of mind