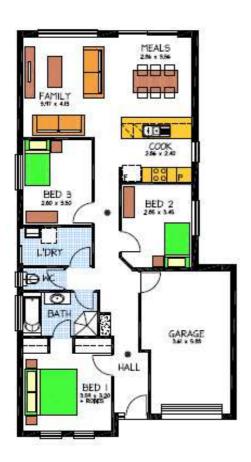

## This package includes:

- 3 Bedrooms
- 2 way bathroom off the Master
- Large Open Plan Living area
- 2.7m High Ceiling throughout
- Garage with remote roller door and personal access door
- Built-in robes to all bedrooms
- Front elevation as shown including Render detail
- Australian Made Stainless steel appliances
- All service connections including rainwater plumed to toilet
- 6 star energy rating
- R4 insulation to all ceilings and R2 to all external walls
- Built to Rossdale's Select Specification