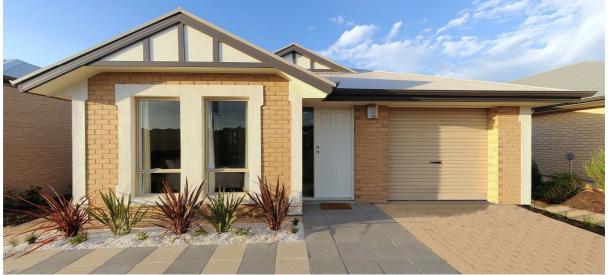

## This package includes:

- 3 Bedrooms
- 2 way bathroom off the Master
- Large Open Plan Living area
- 2.7m High Ceiling throughout
- Garage with remote roller door and personal access door
- Built-in robes to all bedrooms
- Front elevation as shown including Render detail
- Australian Made Stainless steel appliances
- All service connections including rainwater plumed to toilet
- 6 star energy rating
- R4 insulation to all ceilings and R2 to all external walls
- Built to Rossdale's Select Specification