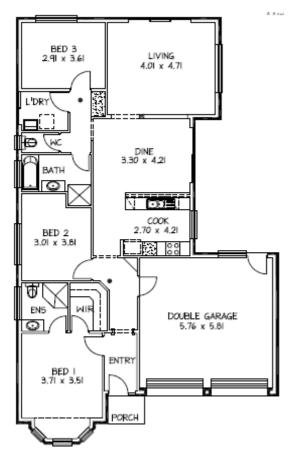

## This package includes:

- 4 Bedrooms
- Ensuite to Master & 3 way Bathroom
- Huge Open Plan living area
- 2.7m High Ceiling throughout
- Garage with remote roller doors and personal access door
- Huge walk In robe to Bedroom 1
- Built-in robes to bedrooms 2 & 3
- Front elevation as shown including Render detail
- Australian Made Stainless steel appliances
- All service connections including rainwater plumed to toilet
- 6 star energy rating
- R4 insulation to all ceilings and R2 to all external walls
- Built to Rossdale's Sovereign Specification