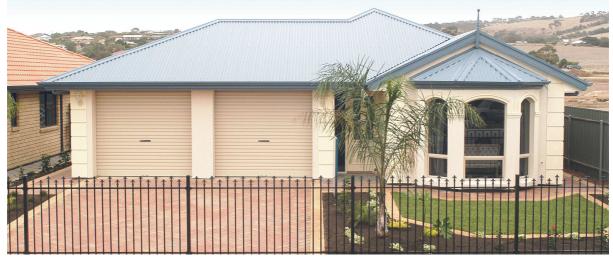

## This package includes:

- 4 Bedrooms
- Ensuite to Master & 3 way Bathroom
- Huge Open Plan living area
- 2.7m High Ceiling throughout
- Garage with remote roller doors and personal access door
- Huge walk In robe to Bedroom 1
- Built-in robes to bedrooms 2 & 3
- Front elevation as shown including Render detail
- Australian Made Stainless steel appliances
- All service connections including rainwater plumed to toilet
- 6 star energy rating
- R4 insulation to all ceilings and R2 to all external walls
- Built to Rossdale's Sovereign Specification

PACKAGE FROM: \$452,043

Disclaimer: All care has been taken in the preparation of this material. No responsibility is taken for any errors or omissions. Details are subject to change without notification. Images for illustration purposes only. E&EO.