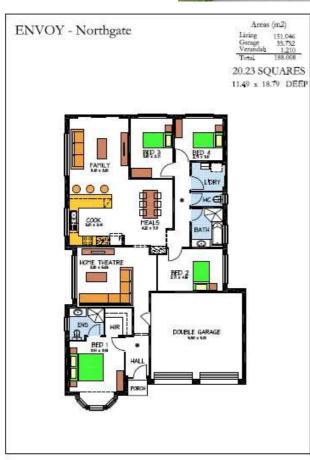

## THE ENVOY

LOT 4 DUDLEY STREET, MANSFIELD PARK

## This package includes:

- 4 Bedrooms
- Ensuite to Master & 3 way Bathroom
- 2 Separate living areas
- 2.7m High Ceiling throughout
- · Garage with remote roller doors and personal access door
- Huge walk In robe to Bedroom 1
- Built-in robes to bedrooms 2, 3 & 4
- Front elevation as shown including Render detail
- Australian Made Stainless steel appliances
- All service connections including rainwater plumed to toilet
- 6 star energy rating
- R4 insulation to all ceilings and R2 to all external walls
- Built to Rossdale's Select Specification