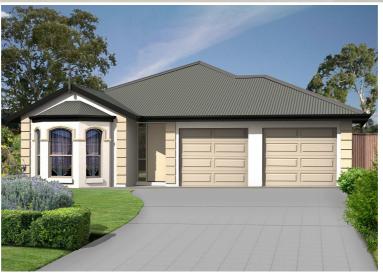

## THE ENVOY

LOT 4 DUDLEY STREET, MANSFIELD PARK

## This package includes:

- 4 Bedrooms
- Ensuite to Master & 3 way Bathroom
- 2 Separate living areas
- 2.7m High Ceiling throughout
- · Garage with remote roller doors and personal access door
- Huge walk In robe to Bedroom 1
- Built-in robes to bedrooms 2, 3 & 4
- Front elevation as shown including Render detail
- Australian Made Stainless steel appliances
- All service connections including rainwater plumed to toilet
- 6 star energy rating
- R4 insulation to all ceilings and R2 to all external walls
- Built to Rossdale's Select Specification