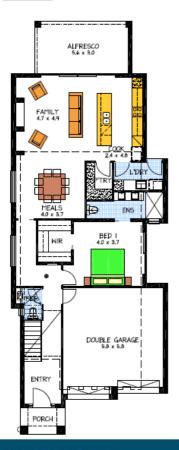

## House & Land Package

BED 3 3.4 × 3.5 STUDY STUDY STUDY STUDY STUDY STUDY STUDY STUDY RUMPUS 4.4 × 4.2 STUDY 

## 6 Elm Grove, Magill

- Rossdale Sovereign Specification
- Front Elevation as shown
- Generous footing allowance
- Alfresco to rear
- Open plan Kitchen Family Meals
- Stainless steel appliances
- Stone bench tops
- Panasonic aircon
- Ensuite and WIR to master
- Large rumpus room