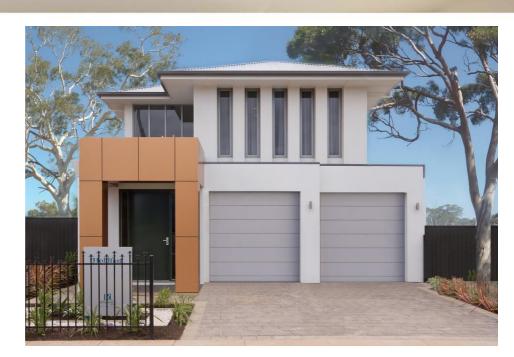

## 6 Elm Grove, Magill

- Rossdale Sovereign Specification
- Front Elevation as shown
- Generous footing allowance
- Alfresco to rear
- Open plan Kitchen Family Meals
- Stainless steel appliances
- Stone bench tops
- Panasonic aircon
- Ensuite and WIR to master
- Large rumpus room