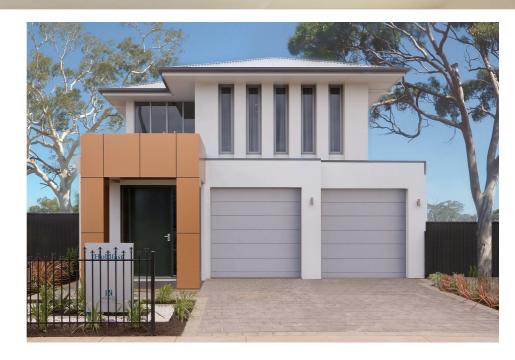

## 6a BUNDY STREET MAGILL

- Rossdale Sovereign Specification
- Front Elevation as shown
- Generous footing allowance
- Alfresco to rear
- Open plan Kitchen Family Meals
- Stainless steel appliances
- Stone bench tops
- Ensuite and WIR to master
- Large rumpus room
- Close to shops and University