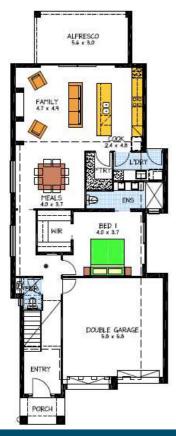

## 6a BUNDY STREET MAGILL

- Rossdale Sovereign Specification
- Front Elevation as shown
- Generous footing allowance
- Alfresco to rear
- Open plan Kitchen Family Meals
- Stainless steel appliances
- Stone bench tops
- Ensuite and WIR to master
- Large rumpus room
- Close to shops and University