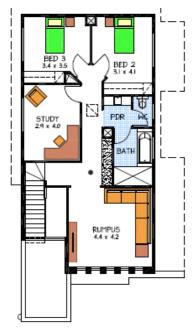

## 6a BUNDY STREET MAGILL

- Rossdale Sovereign Specification
- Front Elevation as shown
- Generous footing allowance
- Alfresco to rear
- Open plan Kitchen Family Meals
- Stainless steel appliances
- Stone bench tops
- Ensuite and WIR to master
- Large rumpus room
- Close to shops and University