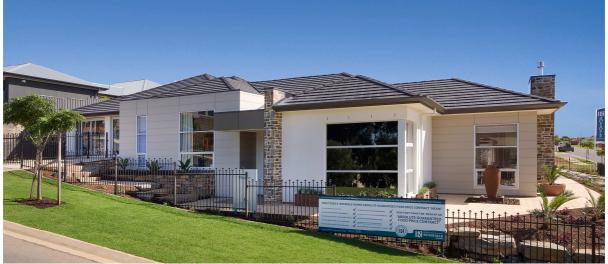

## THE FLAXLEY 8 Pemberton Court Macclesfield

## This package includes:

- Rossdale Homes Flaxley design built to Sovereign specifications
- 970m2 of land in the lovely township of Macclesfield
- Double garage under main roof with automatic roller doors and internal access into home
- Open plan design with 4 well sized bedrooms and Home Theatre
- Master bedroom with built in robes and large Ensuite
- Built in robes to bedrooms two & three
- Bushfire requirements have been allowed for
- All service connections are taken care of including septic to CED
- Quality Westinghouse appliances including retracta range-hood set in overhead cupboards and electric ceramic hotplates
- Solar electric hot water system
- Healthy footings allowance including all soil removal from site
- 25 Year Structural Warranty
- 100% Absolute Fixed Price Contract with no hidden costs
- More options available for this package, call today to find out more