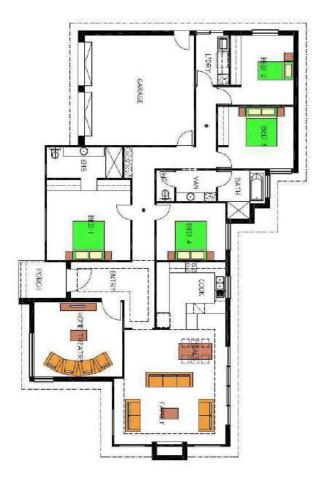

## This package includes:

- Rossdale Homes Flaxley design built to Sovereign specifications
- 970m2 of land in the lovely township of Macclesfield
- Double garage under main roof with automatic roller doors and internal access into home
- Open plan design with 4 well sized bedrooms and Home Theatre
- Master bedroom with built in robes and large Ensuite
- Built in robes to bedrooms two & three
- Bushfire requirements have been allowed for
- All service connections are taken care of including septic to CED
- Quality Westinghouse appliances including retracta range-hood set in overhead cupboards and electric ceramic hotplates
- Solar electric hot water system
- Healthy footings allowance including all soil removal from site
- 25 Year Structural Warranty
- 100% Absolute Fixed Price Contract with no hidden costs
- More options available for this package, call today to find out more