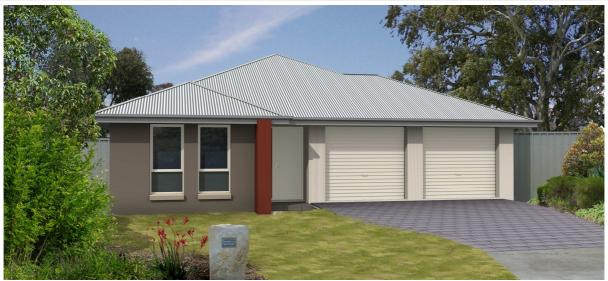

## THE ENVOY

## Lot 702 Jared Road Seaford Meadows

## This package includes:

464m2 allotment

- Completed home and realistic price
- 4 bedroom home
- Generous extra footing allowance
- Wir and Ens to bed one
- Robes to bed 2/3
- Overhead cupboards to kitchen
- Floor coverings throughout
- paths and driveway
- Ducted reverse cycle heating/cooling
- R2.0 wall and R4.0 ceiling insulation
- · Flexible with design changes
- Custom design available