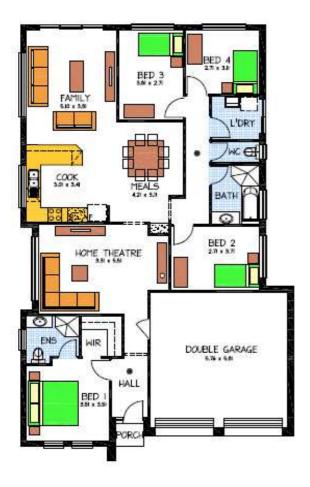

## This package includes:

464m2 allotment

- Completed home and realistic price
- 4 bedroom home
- Generous extra footing allowance
- Wir and Ens to bed one
- Robes to bed 2/3
- Overhead cupboards to kitchen
- Floor coverings throughout
- paths and driveway
- Ducted reverse cycle heating/cooling
- R2.0 wall and R4.0 ceiling insulation
- · Flexible with design changes
- Custom design available