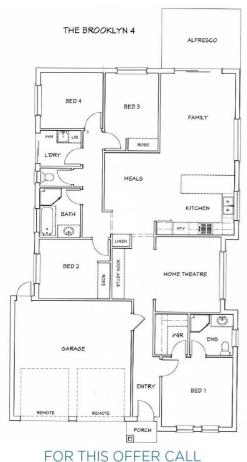

## This package includes:

- 4 bedroom home with double panel lift garage door, including remote doors & internal access into home
- · Alfresco to rear
- 2700mm high ceilings
- Colorbond roof
- Robes to bedrooms 2 & 3
- Gloss kitchen
- Stainless steel kitchen appliances
- · Mixer tapware throughout
- Ducted reverse cycle Air-conditioning
- Floor coverings throughout
- Instantaneous gas HWS
- R4.0 ceiling insulation & R2.0 external wall insulation
- Termi mesh termite barrier to perimeter
- Medium bushfire requirements
- Rainwater tank (3000ltr / CFS requirements)
- · Storm water disposal
- Paving to perimeter and driveway
- Footings allowance with all excess soil removed (subject to final engineering report)
- Land Size: 800m2