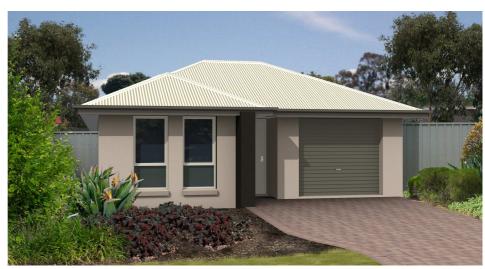

## House & Land Package

## **ASCOT TERRACE**

Lot 1&2 No 13 Nashwauk Cres Moana

## This package includes:

- Completed home and realistic price
- 2700mm high ceilings
- Wir and Ens to bed 1
- Ducted reverse cycle air conditioning
- Paths, driveway and patio paving
- Floor coverings throughout
- · Generous extra footing allowance
- Rendered front façade
- Stainless steel appliances
- R2.0 wall insulation
- R4.0 ceiling insulation
- Robes to bed 2/3
- Flexible with design changes