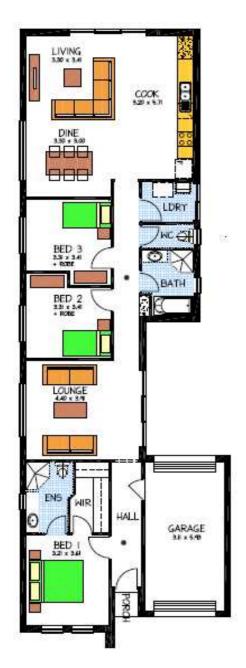

## House & Land Package

## **ASCOT TERRACE**

Lot 1&2 No 13 Nashwauk Cres Moana

## This package includes:

- Completed home and realistic price
- 2700mm high ceilings
- Wir and Ens to bed 1
- Ducted reverse cycle air conditioning
- Paths, driveway and patio paving
- Floor coverings throughout
- · Generous extra footing allowance
- Rendered front façade
- Stainless steel appliances
- R2.0 wall insulation
- R4.0 ceiling insulation
- Robes to bed 2/3
- Flexible with design changes