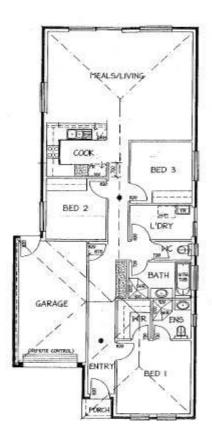

## This package includes:

- 3 bedroom home with single garage, including remote door
- Colorbond roof
- Termimesh to the house perimeter
- R5.0 ceiling insulation & R2.0 external wall insulation
- Instantaneous gas HWS
- Robes to bedrooms 2 & 3
- Stainless steel kitchen appliances
- Wall split air conditioning
- Overhead cupboards to the kitchen
- Mixer tapware throughout
- Floor coverings throughout
- Window treatments
- Fly screen doors to the sliding doors
- · Concrete paths & driveway
- Rain water tank & Stormwater requirements
- Siteworks including soil removal