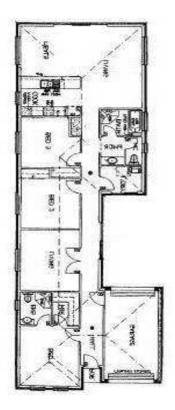

## This package includes:

- 3 bedroom home with single garage, including remote door
- Rendered front elevation including portico
- Colorbond roof
- Rain water tank & Stormwater requirements
- Termimesh to the house perimeter
- NBN wiring to the house
- R4.0 ceiling insulation & R2.0 external wall insulation
- Instantaneous gas HWS
- Robes to bedrooms 2 & 3
- Stainless steel kitchen appliances including dishwasher
- · Overhead cupboards to the kitchen
- Mixer tapware throughout
- Wall split air conditioning
- TV antenna
- Window treatments
- Light fittings
- Fly screen doors to the sliding doors
- Floor coverings throughout
- Concrete paths & driveway

## HOUSE & LAND PACKAGE: \$448,000

Images for illustration purposes only

FOR THIS OFFER CALL

Because trust is a must MICHAEL PENNEY 0422 96 96 72 www.rossdalehomes.com.au