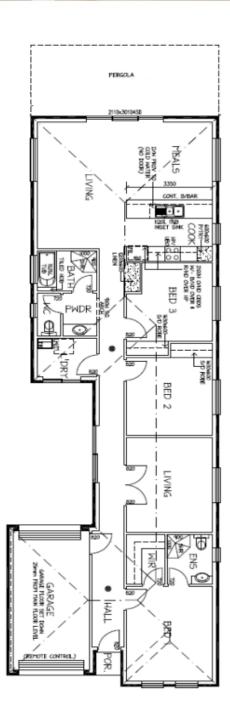

## This package includes:

- 3 bedroom home with single garage, including remote door
- Rendered front elevation including portico
- Colorbond roof
- Rain water tank & Stormwater requirements
- Termimesh to the house perimeter
- NBN wiring to the house
- R4.0 ceiling insulation & R2.0 external wall insulation
- Instantaneous gas HWS
- Robes to bedrooms 2 & 3
- Stainless steel kitchen appliances including dishwasher
- Overhead cupboards to the kitchen
- Mixer tapware throughout
- Wall split air conditioning
- TV antenna
- Window treatments
- Light fittings
- Fly screen doors to the sliding doors
- Floor coverings throughout
- Concrete paths & driveway
- Fully fixed siteworks including soil removal