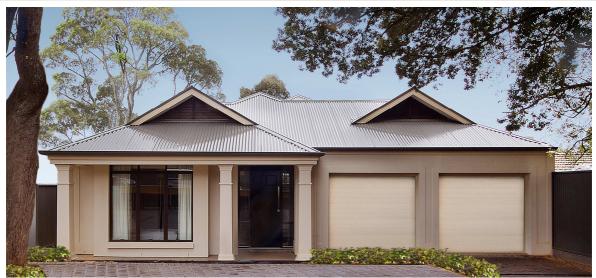

# THE DULWICH LOFT LOT 68 BARNET CLOSE ASTON HILLS, MT BARKER

#### This package includes:

- Floor Coverings
- Ducted Reverse cycle air-conditioning
- 2.7m ceiling height
- External Walls and Ceiling Insulation
- Displayed Façade
- Build in Robes
- 450 x 200mm raft footing allowance
- NBN Connection
- Alfresco