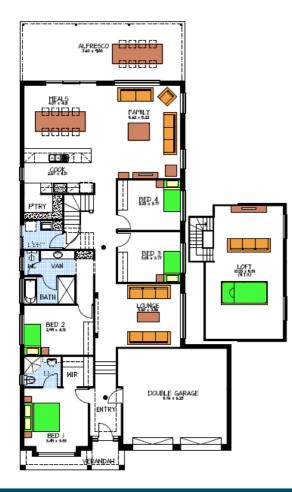

# THE DULWICH LOFT LOT 68 BARNET CLOSE ASTON HILLS, MT BARKER

#### This package includes:

- Floor Coverings
- Ducted Reverse cycle air-conditioning
- 2.7m ceiling height
- External Walls and Ceiling Insulation
- Displayed Façade
- Build in Robes
- 450 x 200mm raft footing allowance
- NBN Connection
- Alfresco