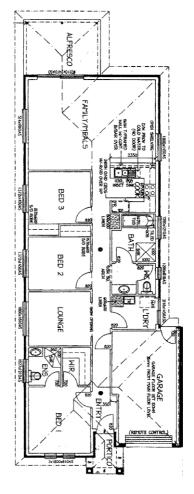

## This package includes:

- 3 bedroom home with 2 living areas
- Portico and alfresco including concrete flooring
- Single garage, including remote door
- Rendered to front elevation including portico
- Colorbond roof
- Rain water tank & Stormwater requirements
- R4.0 ceiling insulation & R2.0 external wall insulation
- Instantaneous gas HWS
- Robes to bedrooms 2 & 3
- Stainless steel kitchen appliances
- Overhead cupboards to the kitchen
- Mixer tapware throughout
- · Wall split air conditioning
- TV antenna
- Window treatments
- Floor coverings throughout
- Footings allowance including soil removal
- Concrete paths & driveway
- Fencing
- Land Size 334m2