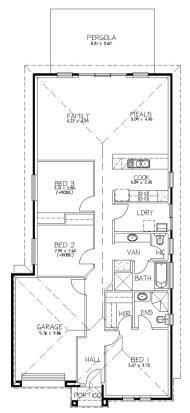

## LOT 13 DUDLEY STREET, MANSFIELD PARK

'ANGUS ESTATE'

- Lifetime Rental Guarantee.
- 2 year Garden Maintenance Guarantee.
- Modern brick veneer home comprising 3 bedrooms and a single garage with roller door and remote control.
- ▶ Open plan cook/meals/family rooms.
- Spacious master bedroom with ensuite and walk in robe.
- ▶ Built in robes to second and third bedrooms.
- ▶ 6 Star energy rating; fully insulated & air conditioning system.
- Quality floor coverings throughout.
- Light fittings and window-dressings throughout.
- Low maintenance landscaping with irrigation.
- All fencing, paving and gates.
- Undercover pergola.
- Home has been carefully designed to achieve the maximum depreciation benefits and tenant appeal to maximise your investment.
- Fully turnkey, no more work for you to do, right down to the letterbox!