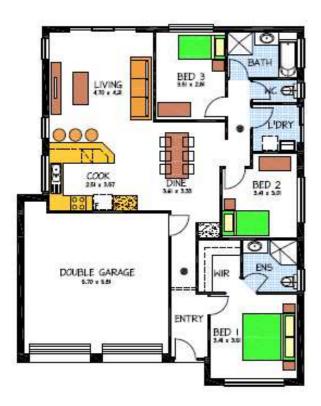

## This package includes:

- Fantastic hills location to build your dream home
- Rossdale Homes Bolero design
- Double garage with automatic roller doors and internal access into home
- Master bedroom with Ensuite and walk in robe
- Built in robes to Bedrooms 2 + 3
- Laundry and linen cupboards included
- Quality Westinghouse appliances including retracta range-hood set in overhead cupboards
- Bushfire requirements are allowed for
- Solar electric hot water system
- Ceiling, external walls and internal walls are all insulated
- Front elevation to be rendered and painted, allows for 2 colors
- Healthy footings allowance including all soil removal from site
- 100% Absolute Fixed Price Contract
- More options available, call today to find out more