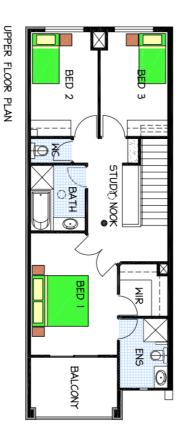

## This package includes:

- Total site area is 151sgm with 5.5m frontage
- Wakefield Design to Rossdale's Sovereign Specification (total house area:173.4sqm)
- Smart design Including 3 bedrooms and 2 living areas
- 2.7m ceiling height to both floors
- Front loader garage and internal access
- WIR & Ensuite to master bedroom
- Instantaneous Hot Water System
- Optical cable network ready
- Westinghouse kitchen wares
- Standard footings allowance
- Fixed Price Quotation Including engineers footing report before signing contract
- 25 Year Structural Warranty
- · Easy finance
- Show home is available for inspection
- Other designs available

## WILTSHIRE DRIVE LIGHTSVIEW SA 5085

LOWER FLOOR PLAN

HOUSE & LAND PACKAGE

FROM: \$375,929

Home: \$226,929 Land: \$149,000

Images for illustration purposes only.