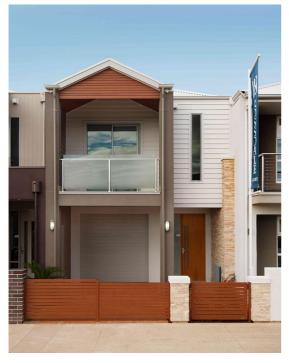

## House & Land Package

## This package includes:

- Total site area is 151sgm with 5.5m frontage
- Wakefield Design to Rossdale's Sovereign Specification (total house area:173.4sqm)
- Smart design Including 3 bedrooms and 2 living areas
- 2.7m ceiling height to both floors
- Front loader garage and internal access
- WIR & Ensuite to master bedroom
- Instantaneous Hot Water System
- Optical cable network ready
- Westinghouse kitchen wares
- Standard footings allowance
- Fixed Price Quotation Including engineers footing report before signing contract
- 25 Year Structural Warranty
- · Easy finance
- Show home is available for inspection
- Other designs available

## WILTSHIRE DRIVE LIGHTSVIEW SA 5085

LOWER FLOOR PLAN

HOUSE & LAND PACKAGE

FROM: \$375,929

Home: \$226,929 Land: \$149,000

Images for illustration purposes only.