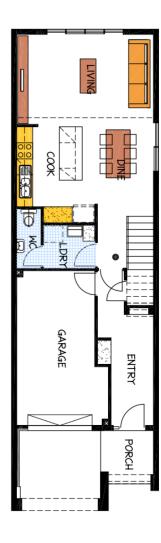

## This package includes:

- Total site area is 151sgm with 5.5m frontage
- Wakefield Design to Rossdale's Sovereign Specification (total house area:173.4sqm)
- Smart design Including 3 bedrooms and 2 living areas
- 2.7m ceiling height to both floors
- Front loader garage and internal access
- WIR & Ensuite to master bedroom
- Instantaneous Hot Water System
- Optical cable network ready
- Westinghouse kitchen wares
- Standard footings allowance
- Fixed Price Quotation Including engineers footing report before signing contract
- 25 Year Structural Warranty
- · Easy finance
- Show home is available for inspection
- Other designs available

## WILTSHIRE DRIVE LIGHTSVIEW SA 5085

LOWER FLOOR PLAN

HOUSE & LAND PACKAGE

FROM: \$375,929

Home: \$226,929 Land: \$149,000

Images for illustration purposes only.