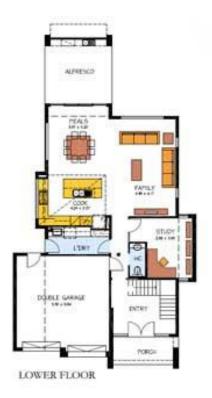

## This package includes:

- Total site area is 344sqm with 12.5m frontage
- Grange Design to Rossdale's Sovereign Specification (total house area:301sqm)
- Smart design Including 3 bedrooms, 1 study, Rumpus and 2 living areas
- 2.7m ceiling height to both floors
- Front loader double garage and internal access
- Luxury WIR & Ensuite to master bedroom
- Instantaneous Hot Water System
- · Optical cable network ready
- Westinghouse kitchen wares
- · Standard footings allowance
- Fixed Price Quotation Including engineers footing report before signing contract
- 25 Year Structural Warranty
- Easy finance
- Other designs available