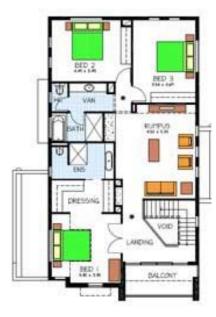

## This package includes:

- Total site area is 344sqm with 12.5m frontage
- Grange Design to Rossdale's Sovereign Specification (total house area:301sqm)
- Smart design Including 3 bedrooms, 1 study, Rumpus and 2 living areas
- 2.7m ceiling height to both floors
- Front loader double garage and internal access
- Luxury WIR & Ensuite to master bedroom
- Instantaneous Hot Water System
- · Optical cable network ready
- Westinghouse kitchen wares
- · Standard footings allowance
- Fixed Price Quotation Including engineers footing report before signing contract
- 25 Year Structural Warranty
- Easy finance
- Other designs available