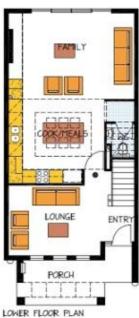

## This package includes:

- Total site area is 165sqm with 6.0m frontage
- Archer Design to Rossdale's Sovereign Specification (total house area:183sqm)
- Smart design Including 3 bedrooms and 2 living areas
- 2.7m ceiling height to both floors
- Rear loader double garage and internal access
- WIR & Ensuite to master bedroom
- Instantaneous Hot Water System
- · Optical cable network ready
- Westinghouse kitchen wares
- Standard footings allowance
- Fixed Price Quotation Including engineers footing report before signing contract
- 25 Year Structural Warranty
- Easy finance
- Show home is available for inspection
- Other designs available