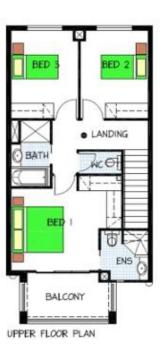

## This package includes:

- Total site area is 165sqm with 6.0m frontage
- Archer Design to Rossdale's Sovereign Specification (total house area:183sqm)
- Smart design Including 3 bedrooms and 2 living areas
- 2.7m ceiling height to both floors
- Rear loader double garage and internal access
- WIR & Ensuite to master bedroom
- Instantaneous Hot Water System
- · Optical cable network ready
- Westinghouse kitchen wares
- Standard footings allowance
- Fixed Price Quotation Including engineers footing report before signing contract
- 25 Year Structural Warranty
- Easy finance
- Show home is available for inspection
- Other designs available