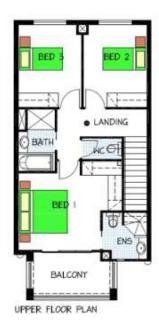

## This package includes:

- Total site area is 165sqm with 6.0m frontage
- Archer Design to Rossdale's Sovereign Specification (total house area:183sqm)
- Smart design Including 3 bedrooms and 2 living areas
- 2.7m ceiling height to both floors
- Rear loader double garage and internal access
- WIR & Ensuite to master bedroom
- Instantaneous Hot Water System
- Optical cable network ready
- Westinghouse kitchen wares
- Standard footings allowance
- Fixed Price Quotation Including engineers footing report before signing contract
- 25 Year Structural Warranty
- Easy finance
- Show home is available for inspection
- Other designs available