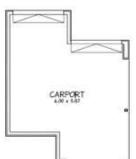

## This package includes:

- Total site area is 165sqm with 6.0m frontage
- Archer Design to Rossdale's Sovereign Specification (total house area:183sqm)
- Smart design Including 3 bedrooms and 2 living areas
- 2.7m ceiling height to both floors
- Rear loader double garage and internal access
- WIR & Ensuite to master bedroom
- Instantaneous Hot Water System
- Optical cable network ready
- Westinghouse kitchen wares
- Standard footings allowance
- Fixed Price Quotation Including engineers footing report before signing contract
- 25 Year Structural Warranty
- Easy finance
- Show home is available for inspection
- Other designs available