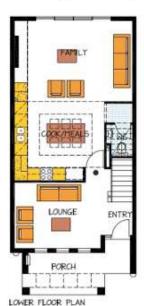

## This package includes:

- Total site area is 165sqm with 6.0m frontage
- Archer Design to Rossdale's Sovereign Specification (total house area:183sqm)
- Smart design Including 3 bedrooms and 2 living areas
- 2.7m ceiling height to both floors
- Rear loader double garage and internal access
- WIR & Ensuite to master bedroom
- Instantaneous Hot Water System
- Optical cable network ready
- Westinghouse kitchen wares
- Standard footings allowance
- Fixed Price Quotation Including engineers footing report before signing contract
- 25 Year Structural Warranty
- Easy finance
- Show home is available for inspection
- Other designs available