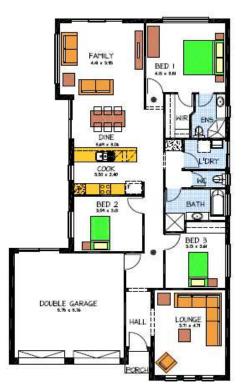

#### This package includes:

- Rossdale Homes 'Kyton' design built to Select specification
- 3 Bedroom
- 2 Bathrooms
- 2 Separate living areas
- · Healthy footings allowance with all excess soil removed from site
- Front elevation is rendered and painted allowing 2 colors along with Rusitc Bookleaf Stack Stone to brick pier
- Double garage with automatic roller doors and internal access
- All services are included along with NBN ready.
- All cabinetry is included with overhead cupboards to kitchen, built in robe to bedroom 3 and all laundry and linen cupboards
- Quality Westinghouse appliances including retracta range-hood
  & instantaneous hot water system
- Ceiling, external and internal wall insulations
- 2500 litre rainwater tank with rain bank