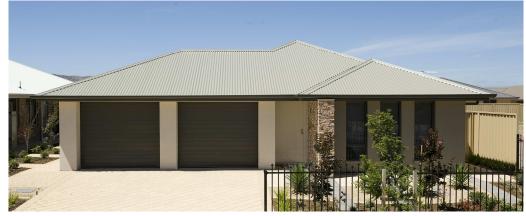

## THE KYTON

Disclaimer: All care has been taken in the preparation of this material. No responsibility is taken for any errors or omissions. Details are subject to change without notification. Images for illustration purposes only. E&EO.

#### This package includes:

- Rossdale Homes 'Kyton' design built to Select specification
- 3 Bedroom
- 2 Bathrooms
- 2 Separate living areas
- · Healthy footings allowance with all excess soil removed from site
- Front elevation is rendered and painted allowing 2 colors along with Rusitc Bookleaf Stack Stone to brick pier
- Double garage with automatic roller doors and internal access
- All services are included along with NBN ready.
- All cabinetry is included with overhead cupboards to kitchen, built in robe to bedroom 3 and all laundry and linen cupboards
- Quality Westinghouse appliances including retracta range-hood
  & instantaneous hot water system
- Ceiling, external and internal wall insulations
- 2500 litre rainwater tank with rain bank