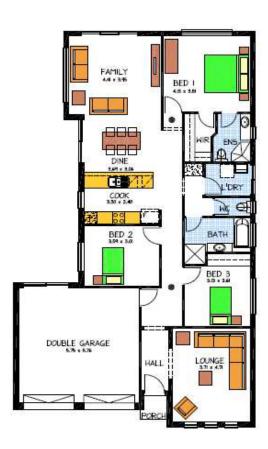

## This package includes:

- Rossdale Homes 'Kyton' design built to Select specification
- 3 Bedrooms
- 2 Bathrooms
- 2 Separate living areas
- Healthy footings allowance with all excess soil removed from site
- · Split Level to home as required
- Front elevation is rendered and painted allowing 2 colors along with Rusitc Bookleaf Stack Stone to brick pier
- · Double garage with automatic roller doors and internal access
- All services are included along with NBN ready.
- All cabinetry is included with overhead cupboards to kitchen, built in robe to bedroom 3 and all laundry and linen cupboards
- Quality Westinghouse appliances including retracta range-hood & instantaneous hot water system
- · Ceiling, external and internal wall insulations
- 2500 litre rainwater tank with rain bank