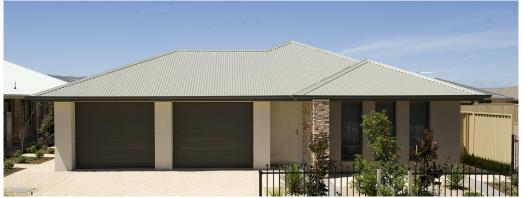

## THE KYTON

## Lot 38 Onkaparinga Rise

## This package includes:

- Rossdale Homes 'Kyton' design built to Select specification
- 3 Bedrooms
- 2 Bathrooms
- 2 Separate living areas
- Healthy footings allowance with all excess soil removed from site
- · Split Level to home as required
- Front elevation is rendered and painted allowing 2 colors along with Rusitc Bookleaf Stack Stone to brick pier
- · Double garage with automatic roller doors and internal access
- All services are included along with NBN ready.
- All cabinetry is included with overhead cupboards to kitchen, built in robe to bedroom 3 and all laundry and linen cupboards
- Quality Westinghouse appliances including retracta range-hood & instantaneous hot water system
- · Ceiling, external and internal wall insulations
- 2500 litre rainwater tank with rain bank