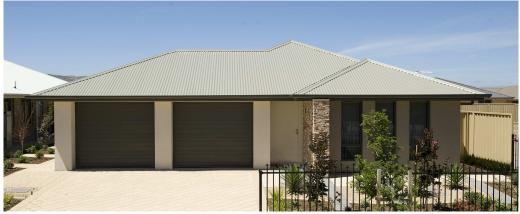

## This package includes:

- Rossdale Homes 'Kyton' design built to Select specification
- 3 Bedroom
- 2 Bathrooms
- 2 Separate living areas
- Healthy footings allowance with all excess soil removed from site
- Front elevation is rendered and painted allowing 2 colors along with Rusitc Bookleaf Stack Stone to brick pier
- Double garage with automatic roller doors and internal access
- All services are included along with NBN ready.
- All cabinetry is included with overhead cupboards to kitchen, built in robe to bedroom 3 and all laundry and linen cupboards
- Quality Westinghouse appliances including retracta range-hood & instantaneous hot water system
- Ceiling, external and internal wall insulations
- 2500 litre rainwater tank with rain bank