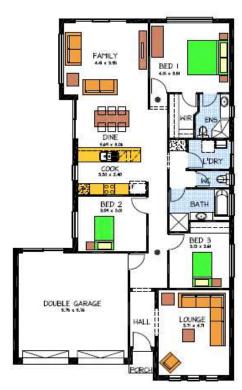

## This package includes:

- Rossdale Homes 'Kyton' design built to Select specification
- 3 Bedroom
- 2 Bathrooms
- 2 Separate living areas
- Healthy footings allowance with all excess soil removed from site
- Front elevation is rendered and painted allowing 2 colors along with Rusitc Bookleaf Stack Stone to brick pier
- Double garage with automatic roller doors and internal access
- All services are included along with NBN ready.
- All cabinetry is included with overhead cupboards to kitchen, built in robe to bedroom 3 and all laundry and linen cupboards
- Quality Westinghouse appliances including retracta range-hood & instantaneous hot water system
- Ceiling, external and internal wall insulations
- 2500 litre rainwater tank with rain bank