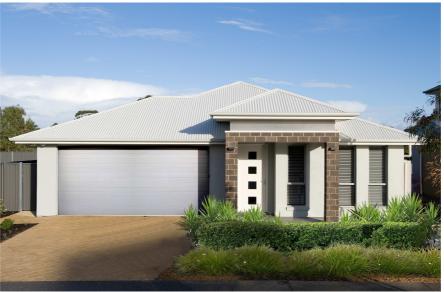

## House & Land Package

## This package includes:

- Total site area is 341sqm with 12.5m frontage
- Special design built to Rossdale's Sovereign Specification
- Smart design Including 3 bedrooms and 2 living areas
- 2.7m ceiling height
- Double garage with automatic panel lift doors and internal access
- WIR & Ensuite to master bedroom
- 1500L rainwater tank and 2500L stormwater tank
- Septic to CED due to the council requirment
- Instantaneous Hot Water System
- · Westinghouse kitchen wares including dishwasher
- Fixed price on footing and siteworks
- Fixed Price Quotation Including engineers footing report before signing contract
- 25 Year Structural Warranty
- Easy finance