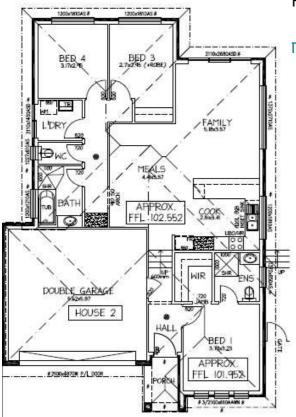

## This package includes:

- Total site area is 341sqm with 12.5m frontage
- Special design built to Rossdale's Sovereign Specification
- Smart design Including 3 bedrooms and 2 living areas
- 2.7m ceiling height
- Double garage with automatic panel lift doors and internal access
- WIR & Ensuite to master bedroom
- 1500L rainwater tank and 2500L stormwater tank
- Septic to CED due to the council requirment
- Instantaneous Hot Water System
- · Westinghouse kitchen wares including dishwasher
- Fixed price on footing and siteworks
- Fixed Price Quotation Including engineers footing report before signing contract
- 25 Year Structural Warranty
- Easy finance