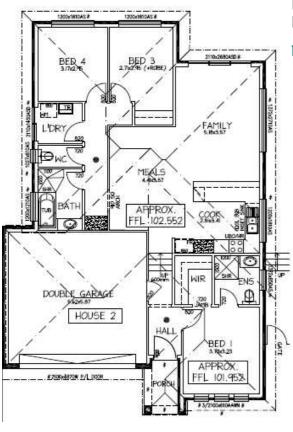

## This package includes:

- Total site area is 341sqm with 12.5m frontage
- Special design built to Rossdale's Sovereign Specification
- Smart design Including 3 bedrooms and 2 living areas
- 2.7m ceiling height
- Double garage with automatic panel lift doors and internal access
- WIR & Ensuite to master bedroom
- 1500L rainwater tank and 2500L stormwater tank
- Septic to CED due to the council requirment
- Instantaneous Hot Water System
- · Westinghouse kitchen wares including dishwasher
- Fixed price on footing and siteworks
- Fixed Price Quotation Including engineers footing report before signing contract
- 25 Year Structural Warranty
- Easy finance