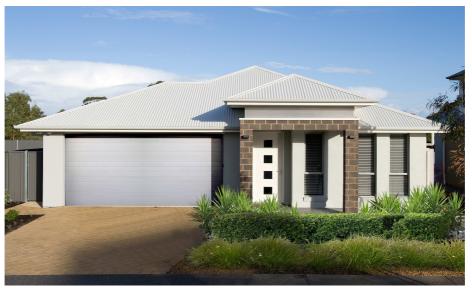

## This package includes:

- Total site area is 341sqm with 12.5m frontage
- Special design built to Rossdale's Sovereign Specification
- Smart design Including 3 bedrooms and 2 living areas
- 2.7m ceiling height
- Double garage with automatic panel lift doors and internal access
- WIR & Ensuite to master bedroom
- 1500L rainwater tank and 2500L stormwater tank
- Septic to CED due to the council requirment
- Instantaneous Hot Water System
- · Westinghouse kitchen wares including dishwasher
- Fixed price on footing and siteworks
- Fixed Price Quotation Including engineers footing report before signing contract
- 25 Year Structural Warranty
- Easy finance