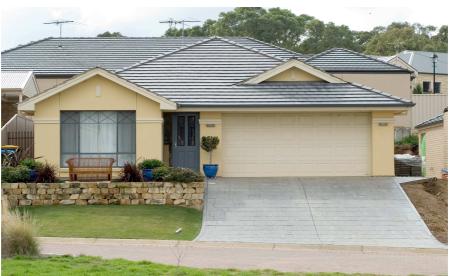

## HOUSE 1 LOT 39 BELTANA AVE MODBURY NORTH

### This package includes:

- Total site area is 341sqm with 12.5m frontage
- Special design built to Rossdale's Sovereign Specification
- Smart design Including 3 bedrooms and 2 living areas
- 2.7m ceiling height
- Double garage with automatic panel lift doors and internal access
- WIR & Ensuite to master bedroom
- 1500L rainwater tank and 2500L stormwater tank
- Septic to CED due to the council requirment
- Instantaneous Hot Water System
- Westinghouse kitchen wares including dishwasher
- Fixed price on footing and siteworks
- Fixed Price Quotation Including engineers footing report before signing contract
- 25 Year Structural Warranty
- Easy finance