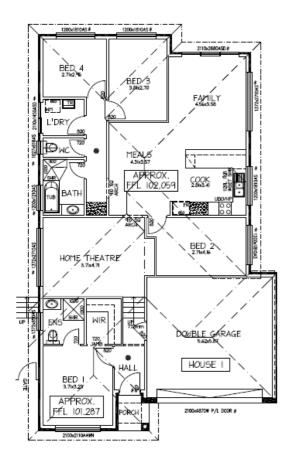

## HOUSE 1 LOT 39 BELTANA AVE MODBURY NORTH

### This package includes:

- Total site area is 341sqm with 12.5m frontage
- Special design built to Rossdale's Sovereign Specification
- Smart design Including 3 bedrooms and 2 living areas
- 2.7m ceiling height
- Double garage with automatic panel lift doors and internal access
- WIR & Ensuite to master bedroom
- 1500L rainwater tank and 2500L stormwater tank
- Septic to CED due to the council requirment
- Instantaneous Hot Water System
- Westinghouse kitchen wares including dishwasher
- Fixed price on footing and siteworks
- Fixed Price Quotation Including engineers footing report before signing contract
- 25 Year Structural Warranty
- Easy finance