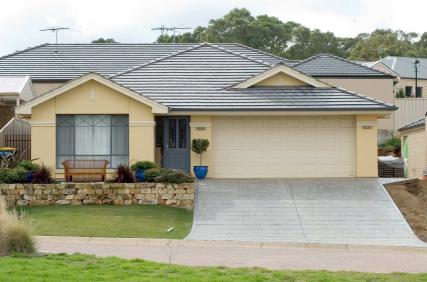

## House 1 lot 39 Beltana Ave, Modbury North

#### This package includes:

- Total site area is 341sqm with 12.5m frontage
- Special design built to Rossdale's Sovereign Specification
- Smart design Including 3 bedrooms and 2 living areas
- 2.7m ceiling height
- Double garage with automatic panel lift doors and internal access
- WIR & Ensuite to master bedroom
- 1500L rainwater tank and 2500L stormwater tank
- Septic to CED due to the council requirment
- Instantaneous Hot Water System
- Westinghouse kitchen wares including dishwasher
- Fixed price on footing and siteworks
- Fixed Price Quotation Including engineers footing report before signing contract
- 25 Year Structural Warranty
- Easy finance