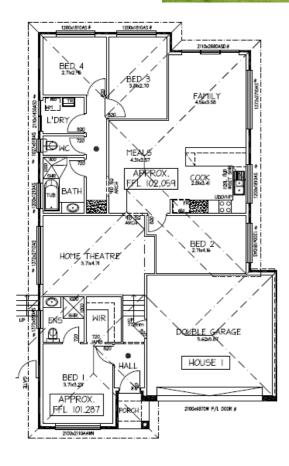

## House 1 lot 39 Beltana Ave, Modbury North

#### This package includes:

- Total site area is 341sqm with 12.5m frontage
- Special design built to Rossdale's Sovereign Specification
- Smart design Including 3 bedrooms and 2 living areas
- 2.7m ceiling height
- Double garage with automatic panel lift doors and internal access
- WIR & Ensuite to master bedroom
- 1500L rainwater tank and 2500L stormwater tank
- Septic to CED due to the council requirment
- Instantaneous Hot Water System
- Westinghouse kitchen wares including dishwasher
- Fixed price on footing and siteworks
- Fixed Price Quotation Including engineers footing report before signing contract
- 25 Year Structural Warranty
- Easy finance