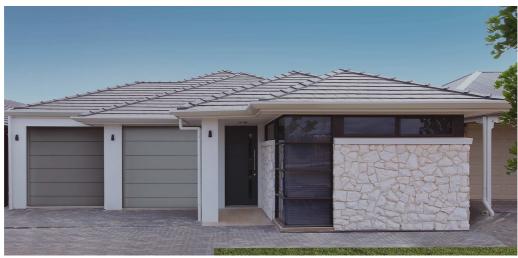

## The Envoy at "Sanctuary Rise" Hillbank - \$434,000

Lot 90 Highview Dr, Hillbank (Sanctuary Rise Estate) 13m x 30m (390m2)

3 bedroom family home plus home theatre along with a large open plan kitchen, meals and family area.

## This package includes:

- -Rossdale's Sovereign Specification
- -2700mm high ceilings
- -Feature façade including render and stonework
- -Encumbrance requirements
- -Auto panel-lift doors
- -Overhead cupboard to kitchen
- -Stainless steel appliances
- -Robes to beds 1, 2 and 3
- -Generous footings allowance