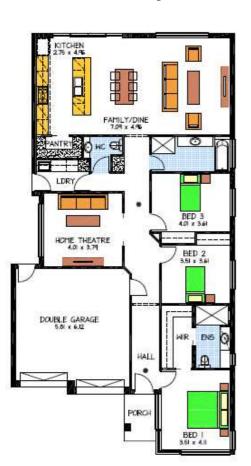

## The Envoy at "Sanctuary Rise" Hillbank - \$434,000

Lot 90 Highview Dr, Hillbank (Sanctuary Rise Estate) 13m x 30m (390m2)

3 bedroom family home plus home theatre along with a large open plan kitchen, meals and family area.

## This package includes:

- -Rossdale's Sovereign Specification
- -2700mm high ceilings
- -Feature façade including render and stonework
- -Encumbrance requirements
- -Auto panel-lift doors
- -Overhead cupboard to kitchen
- -Stainless steel appliances
- -Robes to beds 1, 2 and 3
- -Generous footings allowance