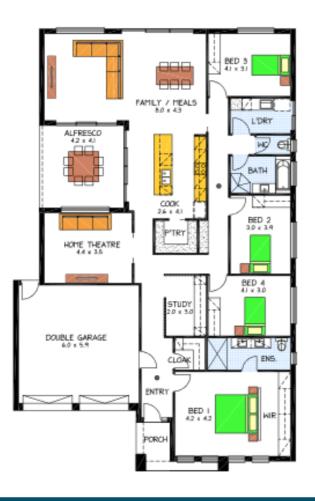

## Lot 90 Highfield Gawler East

- Front Elevation as Displayed
- Panel Lift Doors with Remotes
- NBN Wiring
- Overheads to Kitchen
- Robes to Bedrooms
- Rossdale Sovereign Specification
- Rossdale Build Quality