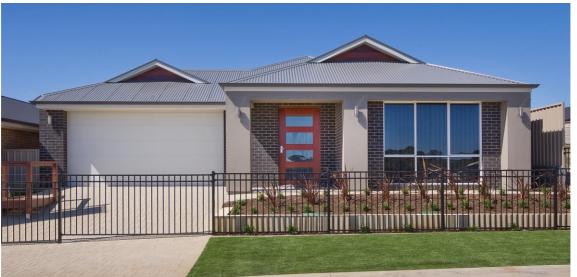

## THE MCLAREN

## Lot 96 Highfield Gawler East

- Front Elevation as displayed
- Panel Lift Door and Remotes
- NBN Wiring
- Robes to Bedrooms
- Westinghouse Appliances
- Insulation to Walls and Ceilings
- 2.7m Ceilings
- Overheads to Kitchen
- Price Includes Rossdale Sovereign Specification
- Rossdale Build Quality