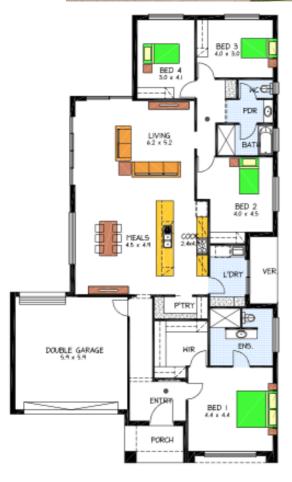

## THE MCLAREN

## Lot 96 Highfield Gawler East

- Front Elevation as displayed
- Panel Lift Door and Remotes
- NBN Wiring
- Robes to Bedrooms
- Westinghouse Appliances
- Insulation to Walls and Ceilings
- 2.7m Ceilings
- Overheads to Kitchen
- Price Includes Rossdale Sovereign Specification
- Rossdale Build Quality