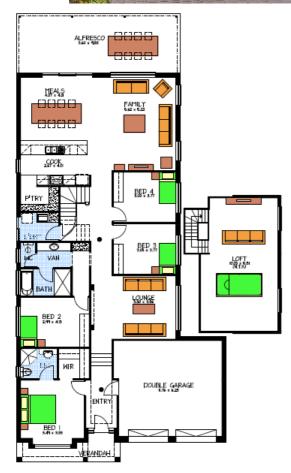

## THE DULWICH LOFT Address Lot 104 Highfield Gawler East

## This package includes:

- Front Elevation as displayed
- Panel Lift Door with Remotes
- NBN Wiring
- Robes to Bedrooms
- Westinghouse Appliances
- Insulation to Walls and Ceilings
- 2.7m Ceilings
- Overheads to Kitchen