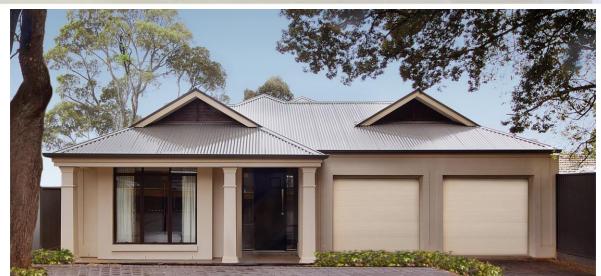

## THE DULWICH LOFT Address Lot 104 Highfield Gawler East

## This package includes:

- Front Elevation as displayed
- Panel Lift Door with Remotes
- NBN Wiring
- Robes to Bedrooms
- Westinghouse Appliances
- Insulation to Walls and Ceilings
- 2.7m Ceilings
- Overheads to Kitchen