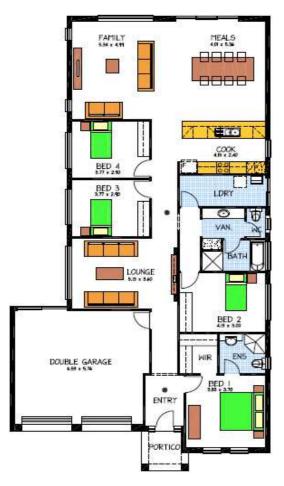

## This package includes:

- 2.7m ceilings (237m2 footprint)
- N.B.N requirements to suit Springwood encumbrance
- · Realistic allowance for footings and spoil removal
- Remote control roller doors
- Front elevation as displayed
- R 5.0 insulation to ceilings and R 2.0 to external walls
- Priced in Rossdale's Sovereign range
- · Westinghouse appliances
- Quality Sanitary ware
- 25 degree Colourbond roof
- Rossdale build quality