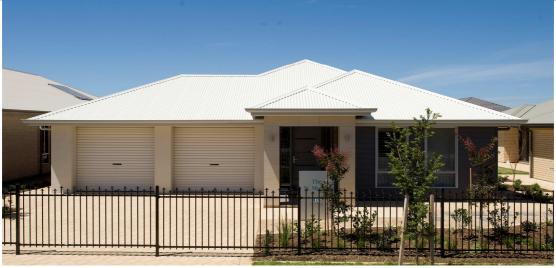

## This package includes:

- 2.7m ceilings (237m2 footprint)
- N.B.N requirements to suit Springwood encumbrance
- · Realistic allowance for footings and spoil removal
- Remote control roller doors
- Front elevation as displayed
- R 5.0 insulation to ceilings and R 2.0 to external walls
- Priced in Rossdale's Sovereign range
- · Westinghouse appliances
- Quality Sanitary ware
- 25 degree Colourbond roof
- Rossdale build quality