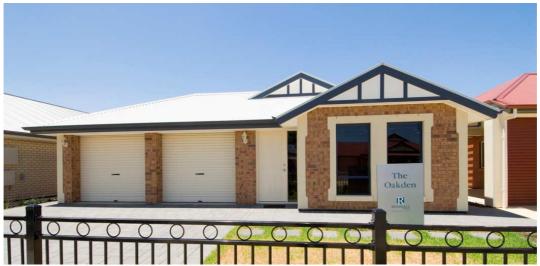

## THE OAKDEN

487 MC DOUGALL COURT SPRINGWOOD

## This package includes:

- 2.7 m ceilings with brickwork above windows
- N.B.N. to suit Springwood encumbrances
- · Realistic footing allowance
- Front elevation as displayed
- R 5.0 insulation to ceilings
- · Westinghouse appliances
- Overhead cupboards to kitchen
- Rossdale build quality