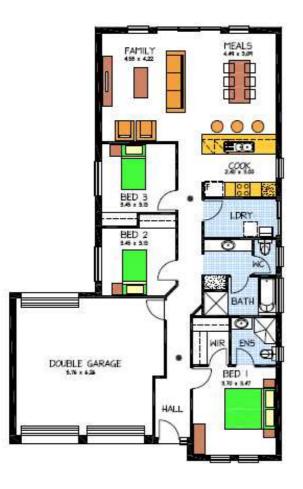

## THE OAKDEN

487 MC DOUGALL COURT SPRINGWOOD

## This package includes:

- 2.7 m ceilings with brickwork above windows
- N.B.N. to suit Springwood encumbrances
- · Realistic footing allowance
- Front elevation as displayed
- R 5.0 insulation to ceilings
- · Westinghouse appliances
- Overhead cupboards to kitchen
- Rossdale build quality