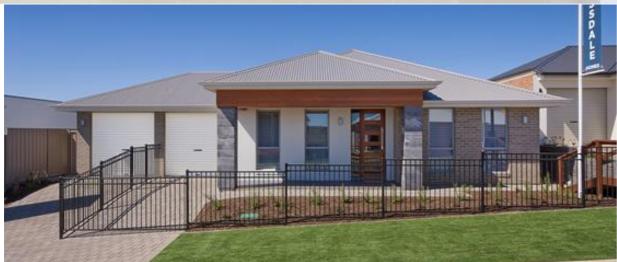

## THE ROCKLEIGH

Lot 89 Highfield Springwood Estate

#### This package includes:

- Sovereign Specification
- As displayed front façade including render, tiled piers and western red cedar cladding to portico bulkhead
- Panel lift doors and remotes
- 4 spacious bedrooms
- IT room
- Master bedroom generous walk-In robe and ensuite
- Built-in sliding robes to Bed 2, 3, 4, & 5
- Premium sanitary ware and bathroom accessories
- Stunning open plan living with 2.7m high ceiling thru
- Walk-In Butlers Pantry
- Stainless steel oven/hot plates/rangehood
- Alfresco under main roof
- Double garage with remote
- Above standard footing allowance