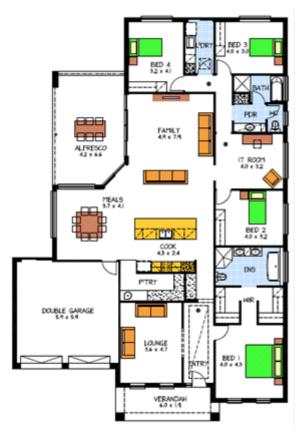

#### This package includes:

- Sovereign Specification
- As displayed front façade including render, tiled piers and western red cedar cladding to portico bulkhead
- Panel lift doors and remotes
- 4 spacious bedrooms
- IT room
- Master bedroom generous walk-In robe and ensuite
- Built-in sliding robes to Bed 2, 3, 4, & 5
- Premium sanitary ware and bathroom accessories
- Stunning open plan living with 2.7m high ceiling thru
- Walk-In Butlers Pantry
- Stainless steel oven/hot plates/rangehood
- Alfresco under main roof
- Double garage with remote
- Above standard footing allowance