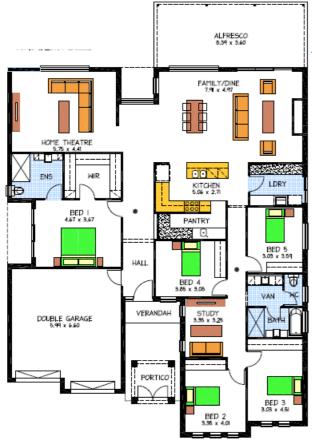

## This package includes:

- Sovereign Specification
- As displayed front façade including render and freestanding portico
- Panel lift doors and remotes
- 5 spacious bedrooms
- Study
- Master bedroom generous walk-In robe and ensuite
- Built-in sliding robes to Bed 2, 3, 4, & 5
- Premium sanitary ware and bathroom accessories
- Stunning open plan living with 2.7m high ceiling
- Walk-In Butlers Pantry
- Stainless steel oven/hot plates/rangehood
- Alfresco under main roof
- Double garage with remote
- Above standard footing allowance
- Council zoning requirements included