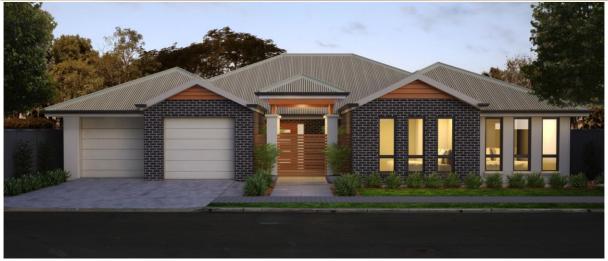

## THE CALAIS

Lot 110 Highfield, Springwood Estate

## This package includes:

- Sovereign Specification
- As displayed front façade including render and freestanding portico
- Panel lift doors and remotes
- 5 spacious bedrooms
- Study
- Master bedroom generous walk-In robe and ensuite
- Built-in sliding robes to Bed 2, 3, 4, & 5
- Premium sanitary ware and bathroom accessories
- Stunning open plan living with 2.7m high ceiling
- Walk-In Butlers Pantry
- Stainless steel oven/hot plates/rangehood
- Alfresco under main roof
- Double garage with remote
- Above standard footing allowance
- Council zoning requirements included