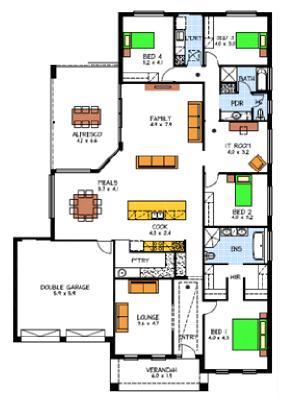

#### This package includes:

- Sovereign Specification
- As displayed front façade including render, tiled piers and western red cedar cladding to portico bulkhead
- 4 spacious bedrooms
- IT room
- Master bedroom generous walk-In robe and ensuite
- Built-in sliding robes to Bed 2, 3, 4, & 5
- Premium sanitary ware and bathroom accessories
- Stunning open plan living with 2.7m high ceiling thru
- Walk-In Butlers Pantry
- Stainless steel oven/hot plates/rangehood
- Alfresco under main roof
- Double garage with remote
- Above standard footing allowance
- 3000 rainwater tank to meet Springwood encumbrance