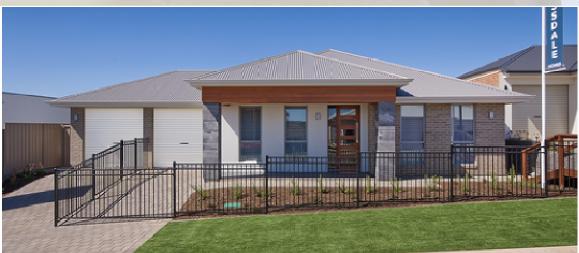

#### Lot 95 Highfield Stage 1A, Springwood Estate

#### This package includes:

- Sovereign Specification
- As displayed front façade including render, tiled piers and western red cedar cladding to portico bulkhead
- 4 spacious bedrooms
- IT room
- Master bedroom generous walk-In robe and ensuite
- Built-in sliding robes to Bed 2, 3, 4, & 5
- Premium sanitary ware and bathroom accessories
- Stunning open plan living with 2.7m high ceiling thru
- Walk-In Butlers Pantry
- Stainless steel oven/hot plates/rangehood
- Alfresco under main roof
- Double garage with remote
- Above standard footing allowance
- 3000 rainwater tank to meet Springwood encumbrance